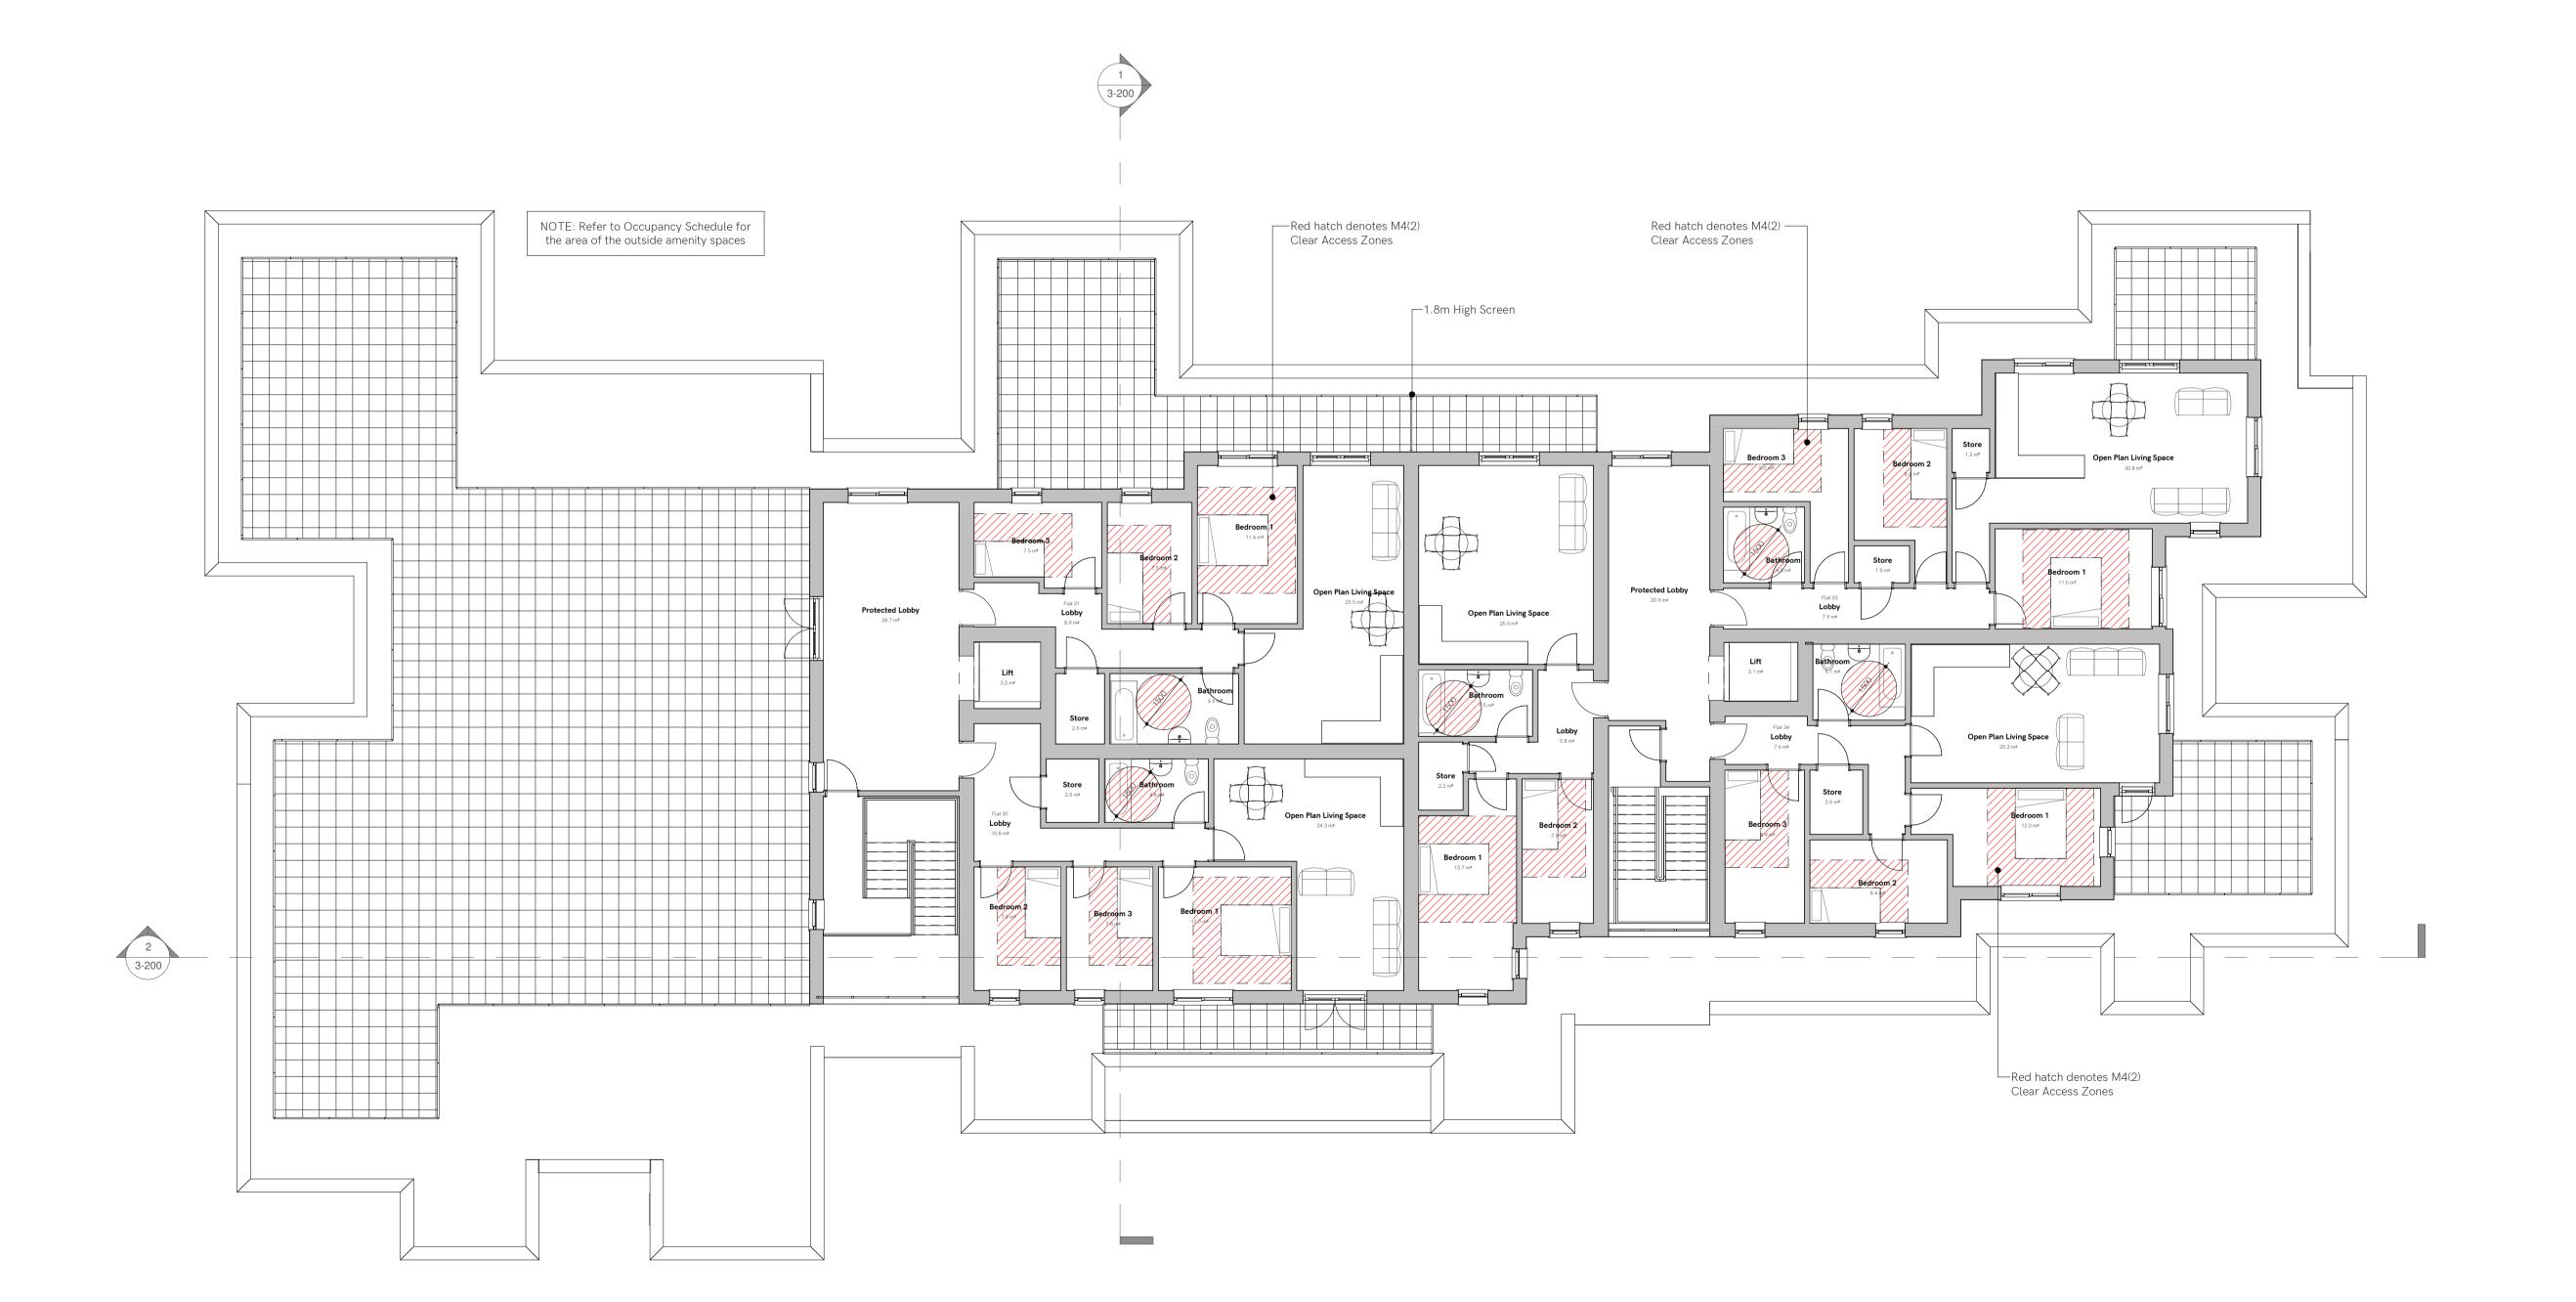

01702 471057 www.bga-architects.com

**AWAITIN** 

C Copyright Reserved BGA Architects is the trading name of Bernard Gooding Associates LLP Mr & Mrs Mason Project Description: Kenbro Carpets 141-159 Sutton Rd, Southend. SS2 5PB **Drawing Title:** Proposed Third Floor with Amenity Space Scale: 1:100 @ A1 C